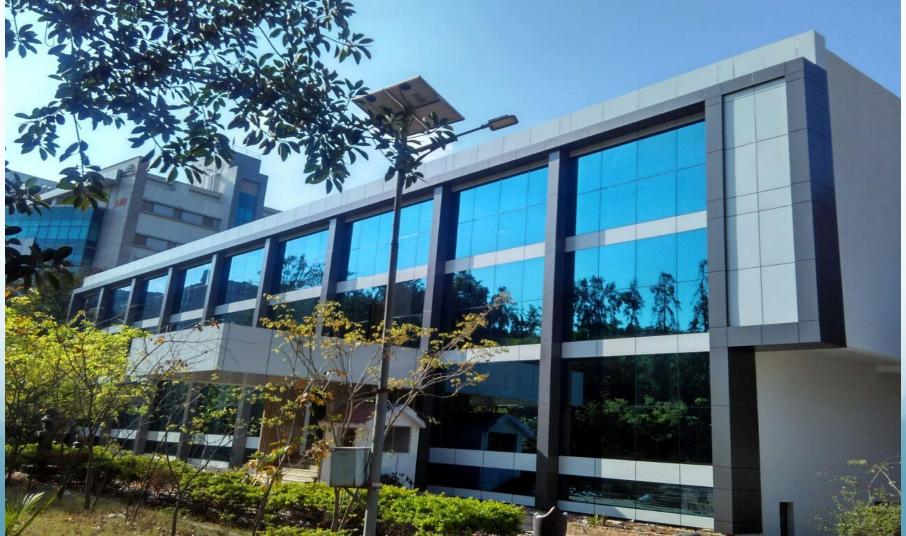

# ADMIN BUILDING FOR RENT @

## **BHORUKA TECH PARK**

# BHORUKA TECH PARK

- A world class Tech park spread over 46 acres of lush lands
- State of the art buildings with total built area of 5 million Sq.ft. in three phases
- Occupied Building 3,50,000 Sq.ft, Ready Building 30,000 Sq.ft, Under construction – 6,50,000 lac Sq.ft, and Under Planning – 4 Million Sq.ft.