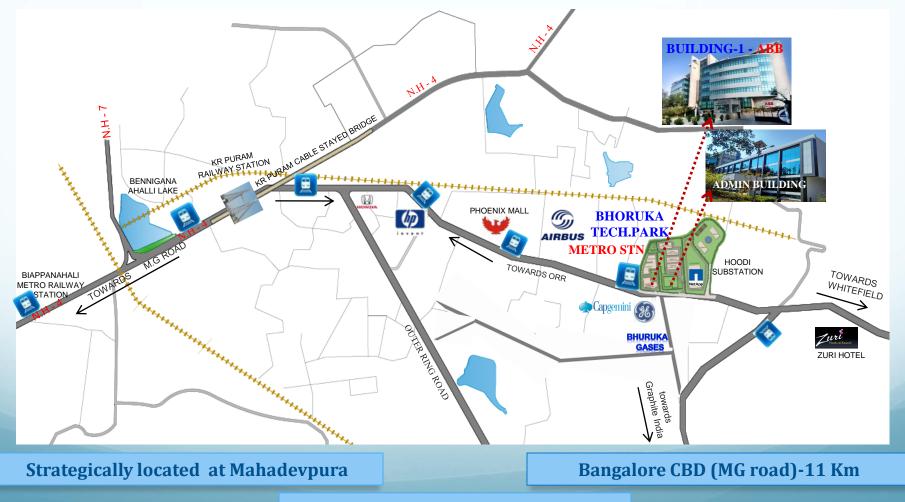

# LOCATION MAP

# **Metro Station next to Tech Park**

**International Airport** - 45 Minutes

# STRATEGIC LOCATION

Bhoruka Park is most strategically located Off Outer Ring Road

Multiple Access Via...

Old Madras Road

Graphite India Road

Outer Ring Road

# DEVELOPMENTS AROUND TECH PARK

- Quality Housing Godrej United, Metropolis, Windmills-of-Mind, Skylark Esta, Grandeur & Many more...
- Retail Phoenix Mall, VR Mall, Forum Mall, Arena Mall & Inorbit Mall & Many More.....
- Hotels Zuri International, Novotel, Taj Vivanta Shangri-La, JW Marriott & Many More.....
- Hospitals SAKRA Hospital, VIMS Hospital, SAIBABA Hospital in close proximity
- Schools: DPS, Ryan International, Gopalan International, TISB & Many more.....