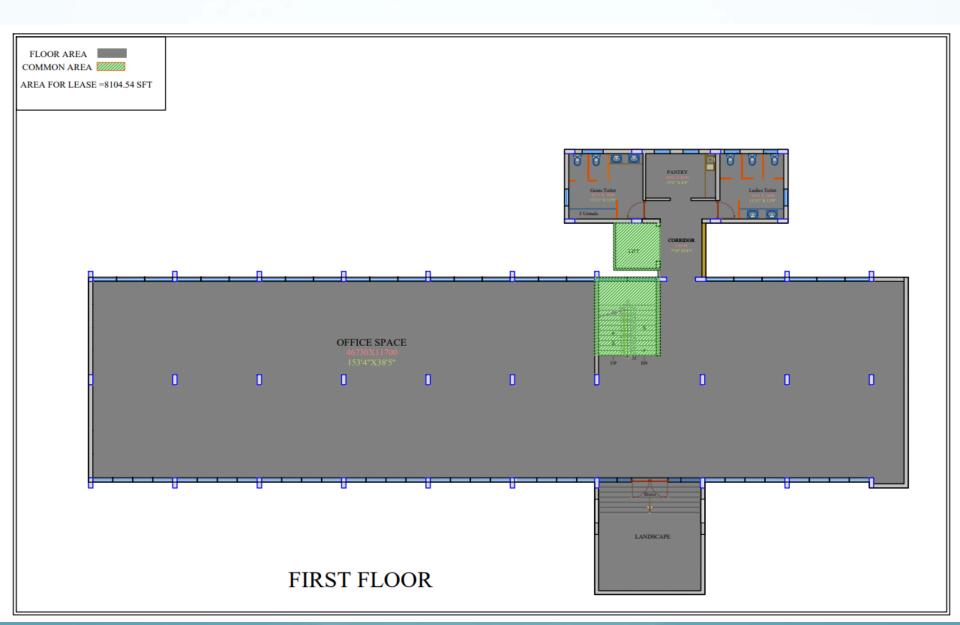

# **BUILDING AREA DETAILS**

| Available floors      | Built Up Area |
|-----------------------|---------------|
| Lower Ground Floor    | 7100 sqft     |
| Upper Ground Floor    | 6500 sqft     |
| 1 <sup>st</sup> Floor | 8100 sqft     |
| 2 <sup>nd</sup> Floor | 7600 sqft     |
| Total Built Up Area   | 29300 sqft    |

**Building Features:** 

Built Up Area: Floor Plate size:

Type of Space :

Warm Shell :

Suitable for:

Car Parks:

Campus:

29,300 Sqft.

7,500 sqft

Warm Shell.

Base Building, 100% Backup Power, Lift, Finished Toilets Office space usage for IT/ITES, BPO,KPO showroom-cum-office or any other type of office etc.

1 Car Parking slot per 1000 sqft or lesser (Unlimited Parking as per client requirement can be provided).