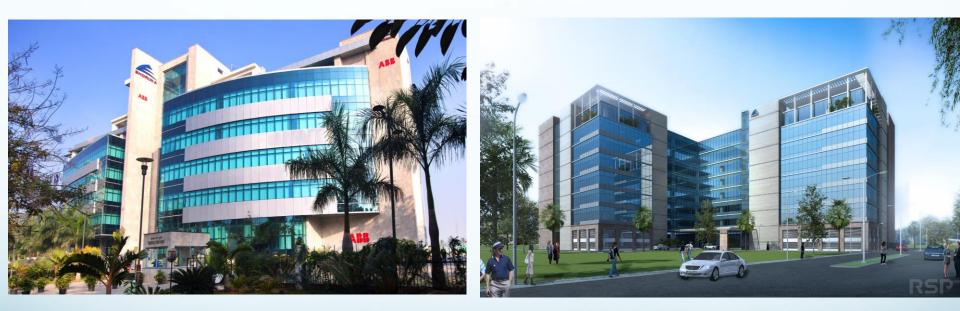

#### **TYPICAL FLOOR PLATE INDEPENDENT BUILDING**

Other Buildings @ Bhoruka Tech Park

Ready BUILDING - 1

### Under Construction BUILDING – 2A

Super-built up area of 350,000 sq. ft.

Super-built up area of 330,000 sq. ft.