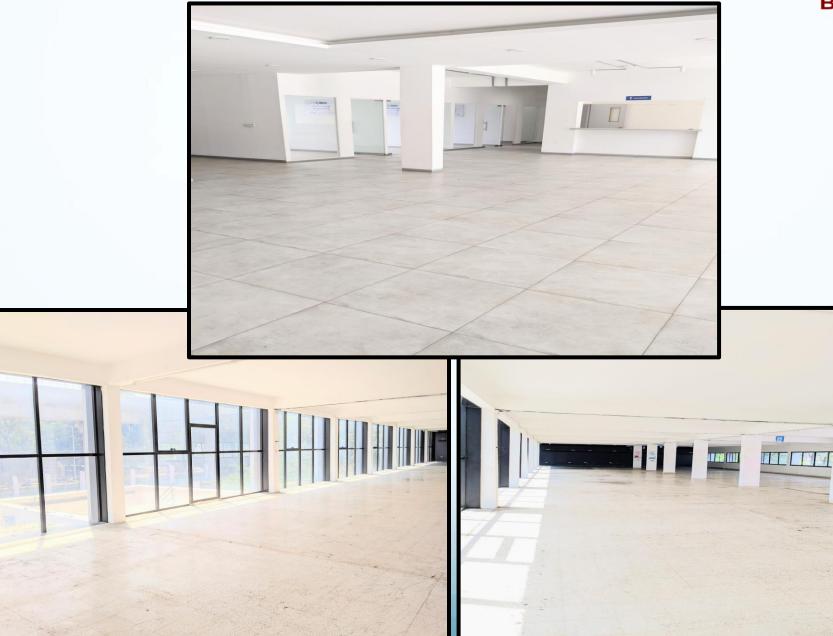

Up Area: Floor Plate size:

Type of Space :

Warm Shell :

Suitable for:

Car Parks:

Campus:

29,300 Sqft.

7,500 sqft

Warm Shell.

Base Building, 100% Backup Power, Lift, Finished Toilets Office space usage for IT/ITES, BPO,KPO showroom-cum-office or any other type of office etc.

1 Car Parking slot per 1000 sqft or lesser (Unlimited Parking as per client requirement can be provided).

Building is part of 46 Acres Tech Park - total development potential of 5 Million sqf space.



#### **TYPICAL FLOOR PLATE INDEPENDENT BUILDING**





Other Buildings @ Bhoruka Tech Park

Ready BUILDING - 1

### Under Construction BUILDING – 2A



Super-built up area of 350,000 sq. ft.

Super-built up area of 330,000 sq. ft.





## **Outdoor Break-out Space**



## **Inside Building Pictures**



Q

1



## **Out Door Sports Facilities at the Tech Park**





Disclaimer: These Facilities are available till redevelopment of property



#### Some of the Awards and Achievements for Building-1



#### INTERNATIONAL PROPERTY AWARDS ASIA PACIFIC

in association with HSBC

COMMENDED

OFFICE DEVELOPMENT INDIA

> Bhoruka Tech Park by Bhoruka Park Private Limited

2012-2013











## Bhoruka Group. An overview.

- 50 + years of existence.
- Diversified business empire
- Multi-national presence.
- Strong Ethics.

BHORUKA PARK. BHORUKA STEELS. BHORUKA GASES RIVERINA OILS - AUSTRALIA BHORUKA POWER BHORUKA MINES - INDONESIA







## Thank You

#### BHORUKA PARK PVT. LTD # 48, Lavelle Road, Bangalore - 560001 Phone: +91 80 2263 0362 Mob: +91 99807 22998

Email : <u>maqsood.ur.rahman@bhorukapark.co