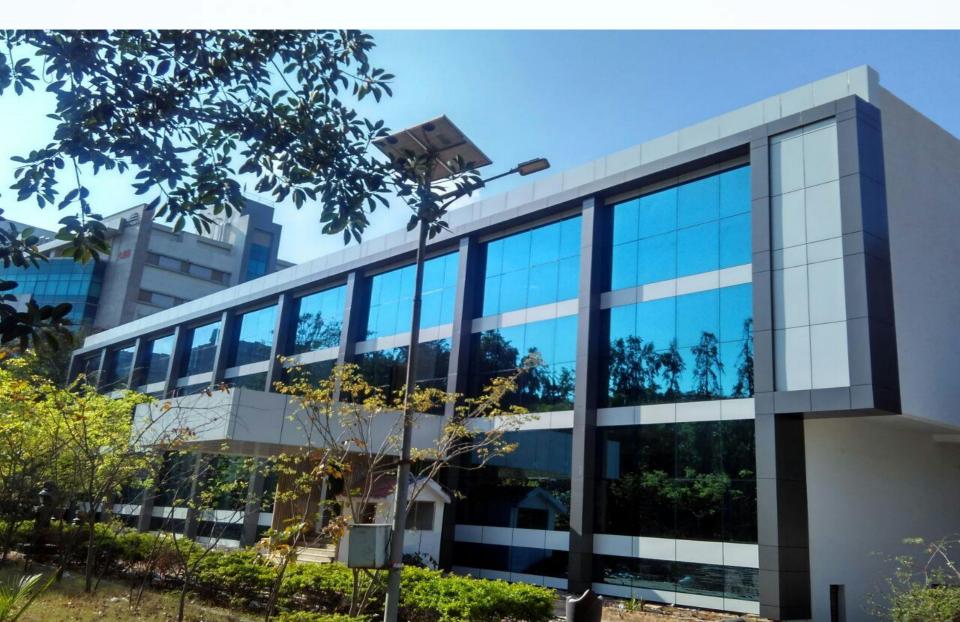

#### **TYPICAL FLOOR PLATE INDEPENDENT BUILDING**

Other Buildings @ Bhoruka Tech Park

Ready BUILDING - 1

### Under Construction BUILDING – 2A

Super-built up area of 350,000 sq. ft.

Super-built up area of 330,000 sq. ft.