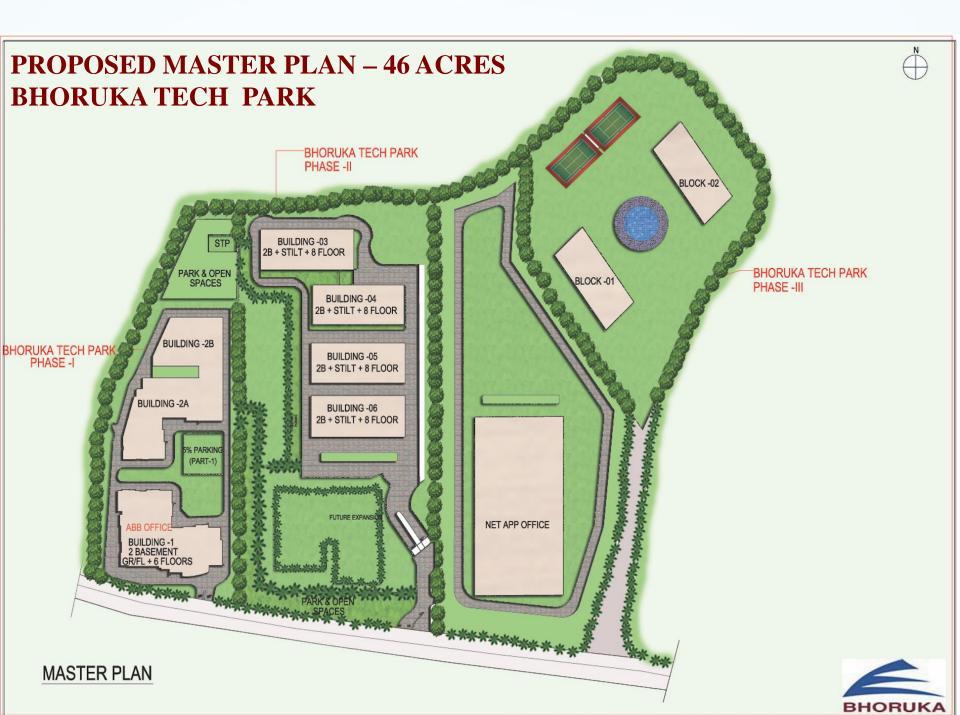

# BHORUKA TECH PARK

- A world class Tech park spread over 46 acres of lush lands
- State of the art buildings with total built area of 5 million Sq.ft. in three phases
- Occupied Building 3,50,000 Sq.ft, Ready Building 30,000 Sq.ft, Under construction – 6,50,000 lac Sq.ft, and Under Planning – 4 Million Sq.ft.

Building is part of 46 Acres Tech Park - total development potential of 5 Million sqf space.